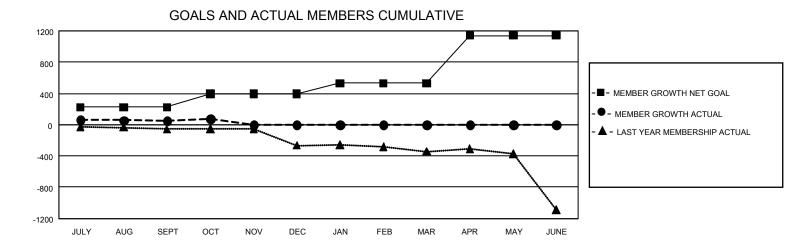

## GAT MONTHLY MEMBERSHIP PROGRESS REPORT Results

GMT Constitutional Area 5 - J, Group G

REPORT DOES NOT INCLUDE CLUBS IN UNDISTRICTED AREAS.

| Clubs         |               |             |               | Members               |                         |                         |                                                    |
|---------------|---------------|-------------|---------------|-----------------------|-------------------------|-------------------------|----------------------------------------------------|
|               | RESULTS FOR   | R 2021-2022 |               | RESULTS FOR 2021-2022 |                         |                         |                                                    |
| QUARTER       | NEW CLUB GOAL | NEW CLUBS   | DROPPED CLUBS | QUARTER               | MBER GROWTH NET<br>GOAL | MEMBER GROWTH<br>ACTUAL | DROPPED MEMBERS<br>ACTUAL (including<br>transfers) |
| JULY/AUG/SEPT | - 0           | 0           | 2             | JULY/AUG/SEPT         | 225                     | 284                     | 206                                                |
| OCT/NOV/DEC   | 3             | 0           | 0             | OCT/NOV/DEC           | 170                     | 104                     | 71                                                 |
| JAN/FEB/MAR   | 9             | 0           | 0             | JAN/FEB/MAR           | 136                     | 0                       | 0                                                  |
| APR/MAY/JUNE  | 15            | 0           | 0             | APR/MAY/JUNE          | 610                     | 0                       | 0                                                  |