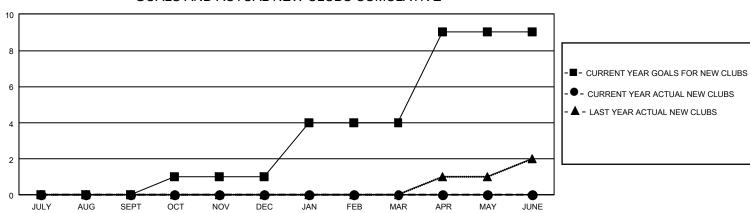

## GAT MONTHLY MEMBERSHIP PROGRESS REPORT Results

GMT Constitutional Area 5 - J, Group G

REPORT DOES NOT INCLUDE CLUBS IN UNDISTRICTED AREAS.

| Clubs         |               |             |               | Members               |                         |                         |                                                    |
|---------------|---------------|-------------|---------------|-----------------------|-------------------------|-------------------------|----------------------------------------------------|
|               | RESULTS FOR   | R 2021-2022 |               | RESULTS FOR 2021-2022 |                         |                         |                                                    |
| QUARTER       | NEW CLUB GOAL | NEW CLUBS   | DROPPED CLUBS | QUARTER               | MBER GROWTH NET<br>GOAL | MEMBER GROWTH<br>ACTUAL | DROPPED MEMBERS<br>ACTUAL (including<br>transfers) |
| JULY/AUG/SEPT | - 0           | 0           | 2             | JULY/AUG/SEPT         | 225                     | 284                     | 206                                                |
| OCT/NOV/DEC   | 3             | 0           | 0             | OCT/NOV/DEC           | 170                     | 104                     | 71                                                 |
| JAN/FEB/MAR   | 9             | 0           | 0             | JAN/FEB/MAR           | 136                     | 0                       | 0                                                  |
| APR/MAY/JUNE  | 15            | 0           | 0             | APR/MAY/JUNE          | 610                     | 0                       | 0                                                  |